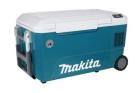

## **50**L Cooler and Warmer Box XGT ® LXT

## **CW002G**

40V MAX XGT • 18V / 12V / 24V DC • AC • 50 L

50L Cooler and Warmer box for storing or transporting food and drinks

50L Cooler and Warmer Box powered by 4 different power sources (AC/DC). Keeps food and drinks Cool or Warm in any season. 7 Cooling and 7 Warming Functions.