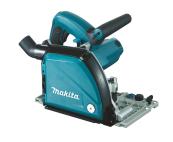

## . CA5000XJ

1 300 W • 118 mm • 2 200 - 6 400 min?1

## Handy aluminium groove cutter

A cutter with a 1 300 W motor capacity for aluminium composite materials. Compatible with 165 mm wood wheels. Use of a guide rule is recommended.

**TECHNICAL** 