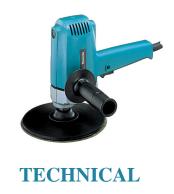

# **Disc Sander**

# - 9218SB

570 W • 180 mm • 4 500 min?1

#### Electric disc sander

Lightweight and compact sander. Powerful 570W engine delivers 4,500 rpm for smooth sanding. Lock button for continuous operation and reduces operator fatigue. Stable performance and good durability.Ball-and-needle bearing construction for longer tool life and smooth operation.