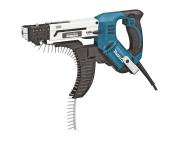

## **Auto-feed Screwdriver**

6842

470 W • 25 – 55 mm • 4 700 min?<sup>1</sup>

Quick screwdriving with auto-feed system for professtionals

A screwdriver for screw strips with a speed of 4 700 min-1 and a robust aluminium auto-feed system for 25-55 mm screws. A precise depth control switch and screw guide ensure accuracy and prevent slanted screw feeds.