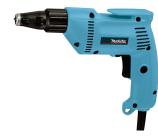

# Drywall Screwdriver 6821

570 W • 0 - 4 000 min?<sup>1</sup>

#### Screwdriver for drill bit screws

A drywall screwdriver for drill bit screws. An ergonomic design handle ensure good grip. Precise depth control for screws and variable speed control from the switch.