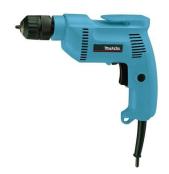

## Drill

# - 6408

530 W • 10 mm • 0 – 2 500 min?<sup>1</sup>

#### Tool for general drilling applications

A small 530 W drill with two speed settings and variable speed adjustment between  $0-2\,500$  min?<sup>1</sup>. The tool is suitable for general drilling applications in construction and renovation work. With a chuck capacity of 1,5-13 mm.