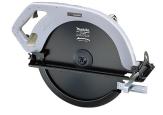

# **Circular saw** 5402 1 750 W • 415 mm • 2 200 min?<sup>1</sup>

#### Large saw for heavy-duty use

A large-scale circular saw with a 1 750 W motor and speed of 2 200 min-1. The tool accepts blades with a diameter of 415 mm with a huge cutting depth of 157 mm.

### **SPECIFICATIONS**

MAXIMUM OUTPUT POWER POWER SUPPLY CORD VIBRATION UNCERTAINTY (K FACTOR) WEIGHT WITHOUT CABLE (EPTA-PROCEDURE 01/2003) NO LOAD SPEED BLADE DIAMETER BORE SIZE (ARBOR DIAMETER) MAX. CUTTING DEPTH AT 90° MAX. CUTTING DEPTH AT 45° MAX. BEVEL RANGE (LEFT) 1450 W 5,0 m 1,5 m/s<sup>2</sup> 14 kg 2200 min?<sup>1</sup> 415 mm 25 mm 157 mm 106 mm 0 / 45 °