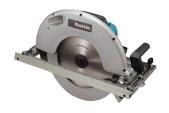

## Circular Saw

## 5143R

2 200 W • 2 700 min?<sup>1</sup> • 355 mm

## Large saw for heavy-duty use

A large-scale circular saw with a 2 200 W motor and speed of 2 700 min-1. The tool accepts blades with a diameter of 355 mm with a huge cutting depth of 130 mm. Soft start for added safety.