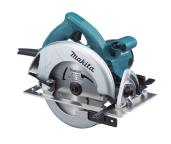

# **Circular Saw**

# 5007N

1 800 W • 5 800 min?<sup>1</sup> • 185 mm

#### Powerful circular saw for the pro-users

Powerful 1 800 W motor for proven performance and jobsite durability. Makita engineered ease-of-use features into this saw with large and easy-to-read markings on the depth and bevel scales. The large cam levers are designed for easy and fast bevel and depth settings, with convenient lever placement for easy depth adjustment changes.