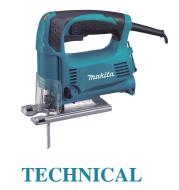

## **Jigsaw**

4329

450 W • 500 - 3 100 min?1

## Efficient and light basic jigsaw

An efficient and light 450 W jigsaw with three-stage pendulum action. Effective anti-vibration system and low noise levels. Engine speed can be adjusted between 500 and 3 100 min? to suit the material. A stroke length of 18 mm and cutting capacity of 65 mm in wood and 6 mm in steel. Tilting aluminum base.