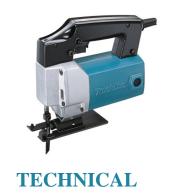

# **Jigsaw**

## 4300BV

390 W • 0 - 3 100 min?1

#### Light jigsaw for demanding applications

An efficient and light 390 W jigsaw with stroke length of 26 mm and cutting capacity of 55 mm in wood and 6 mm in steel.