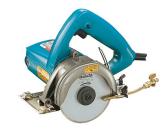

# **Tile Cutter**

## 4100NH

1 300 W • 110 mm • 13 000 min?1

#### Efficient tool for dust-free cutting

A compact and light 1 300 W disc cutter with high speeds for dust-free working. Equipped with a 110 mm diamond wheel, with a cutting depth of 34 mm.

**TECHNICAL** 

### **SPECIFICATIONS**

MAXIMUM OUTPUT POWER 1300 W NO LOAD SPEED 13 000 min?1 MAX. DEPTH OF CUT 34 mm BORE SIZE (ARBOR DIAMETER) 20 mm 2.5 m POWER SUPPLY CORD DIAMOND WHEEL 110 mm NOISE UNCERTAINTY (K FACTOR) 3 dB(A) PRODUCT WEIGHT 2,80 kg PRODUCT DIMENSIONS (L X W X H): 234 x 210 x 165 mm 88381016193 EAN