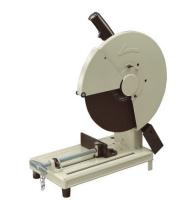

#### Cut-off saw for safe metal cutting

A 1 430 W cut-off saw for accurate, safe and quick cutting of metal. A carry handle for easy transport and a well-designed spark guide for added safety. The tool's adjustable cutting depth and material clamp improve user convenience.

### **USER BENEFITS**

- Mitres 45° Left And Right.
- Powerful carbon brush motor
- · Quick release vise for secure stock retention and fast repeated cut-offs
- Spark Guard for operators safety

Link to Product page - https://makitauae.com/product/2416s-portable-cut-off/