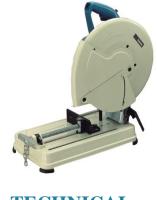

# **Portable Cut-off**

## 2414B

220V: 2 000 W • 127V: 1 650 W • 355 mm • 3 800 min?<sup>1</sup>

Unique twin pivoting cutting head for increased cutting\_x000D\_ capacity.

Quick release vise for secure stock retention and fast repeated cut-offs. Lock off button helps prevent accidental starting. Adjustable depth stop for precise, repeatable cutting depth. Guide plate adjusts 45 degrees, 3 way adjustment for material holding.